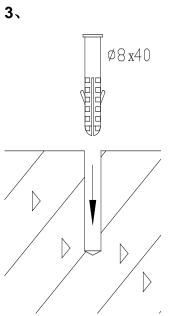

Assembly diagram

1、

Make sure the Awning is projected. According to the assembly diagram, choose 3 points of the below part of the Awning's front bar.

2、

Install plastic expansion tubes into the 3 holes

Align the three holes on the outside of the base to the three plastic expansion tubes on the ground and tighten them with three self-tapping screws clockwise.  $5_{s}$ 