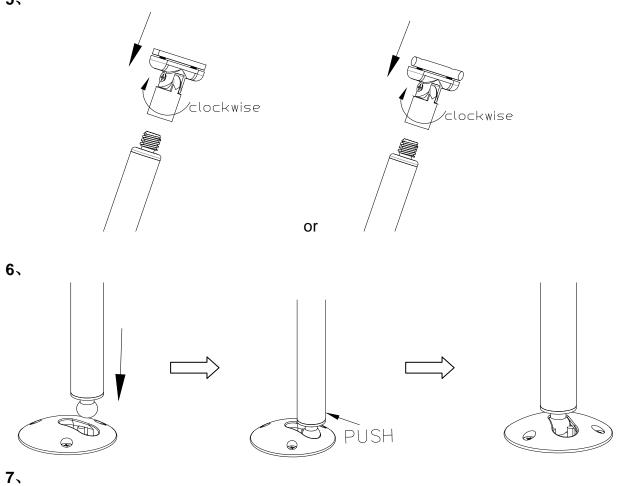

Assembly diagram

1、

Make sure the Awning is projected. According to the assembly diagram, choose 3 points of the below part of the Awning's front bar.

2、

Install plastic expansion tubes into the 3 holes

Align the three holes on the outside of the base to the three plastic expansion tubes on the ground and tighten them with three self-tapping screws clockwise.  $5_{s}$ 

Tighten the screw of the fixed nut plate with the cross screwdriver, then knock back the plastic cover.

**Note:** These support poles are suitable for all Primrose awning models. Must remove the valance on the front bar before installing the pole kit.