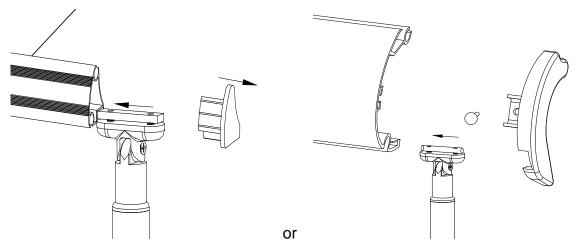

Tighten the screw of the fixed nut plate with the cross screwdriver, then knock back the plastic cover.

**Note:** These support poles are suitable for all Primrose awning models. Must remove the valance on the front bar before installing the pole kit.

Square and round insert plates provided. Square plate is suitable for Budget, Standard and Half Cassette models. Round plate is suitable for Full cassette model.

8. Adjust the height of the pole.

9、The finished assembly diagram