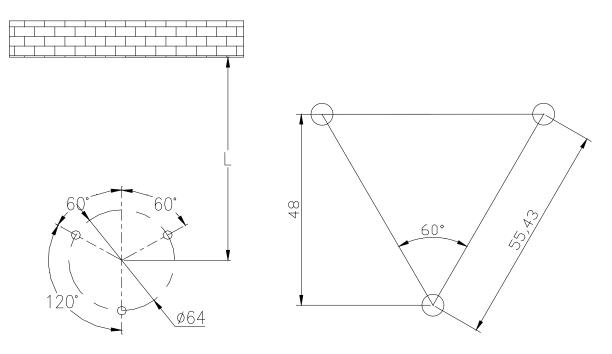

Assembly diagram

1、

Make sure the Awning is projected. According to the assembly diagram, choose 3 points of the below part of the Awning's front bar.

2、

Install plastic expansion tubes into the 3 holes

Align the three holes on the outside of the base to the three plastic expansion tubes on the ground and tighten them with three self-tapping screws clockwise.  $5_{s}$ 