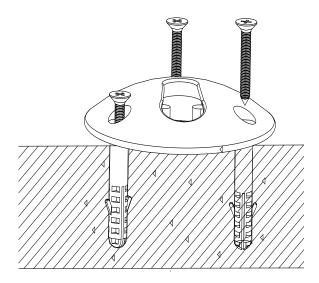

Assembly diagram

1、

Make sure the Awning is projected. According to the assembly diagram, choose 3 points of the below part of the Awning's front bar.

2、

Install plastic expansion tubes into the 3 holes

Align the three holes on the outside of the base to the three plastic expansion tubes on the ground and tighten them with three self-tapping screws clockwise.  $5_{s}$ 

Tighten the screw of the fixed nut plate with the cross screwdriver, then knock back the plastic cover.

**Note:** These support poles are suitable for all Primrose awning models. Must remove the valance on the front bar before installing the pole kit.