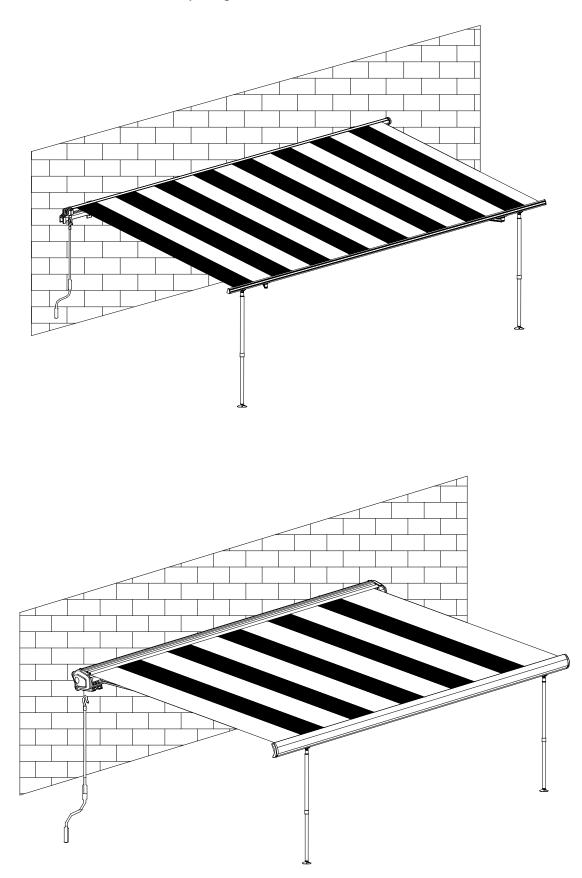

Assembly diagram

1、

Make sure the Awning is projected. According to the assembly diagram, choose 3 points of the below part of the Awning's front bar.

2、

Install plastic expansion tubes into the 3 holes

Align the three holes on the outside of the base to the three plastic expansion tubes on the ground and tighten them with three self-tapping screws clockwise.  $5_{s}$ 