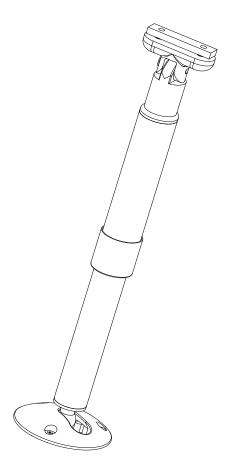

Tighten the screw of the fixed nut plate with the cross screwdriver, then knock back the plastic cover.

**Note:** These support poles are suitable for all Primrose awning models. Must remove the valance on the front bar before installing the pole kit.

Square and round insert plates provided. Square plate is suitable for Budget, Standard and Half Cassette models. Round plate is suitable for Full cassette model.

8. Adjust the height of the pole.

9、The finished assembly diagram