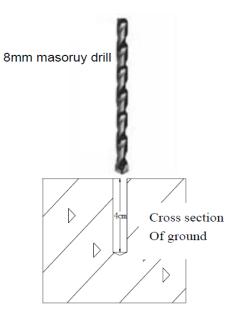

Assembly diagram

1、

Make sure the Awning is projected. According to the assembly diagram, choose 3 points of the below part of the Awning's front bar.

2、

Install plastic expansion tubes into the 3 holes

Align the three holes on the outside of the base to the three plastic expansion tubes on the ground and tighten them with three self-tapping screws clockwise.  $5_{s}$ 